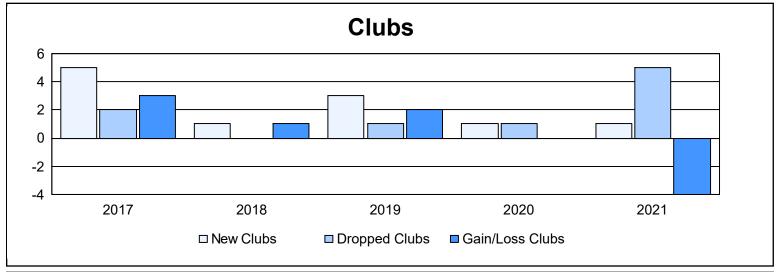

District LA 6 As of June 2021 Cumulative

| Year      | New<br>Clubs | Dropped<br>Clubs | Gain/<br>Loss<br>Clubs | New<br>Members | Charter<br>Members | Reinstate<br>Members | Transfer<br>Members | Total<br>Member<br>Added | Total<br>Members<br>Dropped | Gain/<br>Loss<br>Members |
|-----------|--------------|------------------|------------------------|----------------|--------------------|----------------------|---------------------|--------------------------|-----------------------------|--------------------------|
| 2016-2017 | 5            | 2                | 3                      | 165            | 118                | 21                   | 2                   | 306                      | 223                         | 83                       |
| 2017-2018 | 1            | 0                | 1                      | 257            | 35                 | 34                   | 2                   | 328                      | 215                         | 113                      |
| 2018-2019 | 3            | 1                | 2                      | 189            | 91                 | 22                   | 1                   | 303                      | 295                         | 8                        |
| 2019-2020 | 1            | 1                | 0                      | 89             | 44                 | 14                   | 8                   | 155                      | 262                         | -107                     |
| 2020-2021 | 1            | 5                | -4                     | 177            | 59                 | 10                   | 2                   | 248                      | 326                         | -78                      |
| Average   | 2            | 2                | 0                      | 175            | 69                 | 20                   | 3                   | 268                      | 264                         | 4                        |